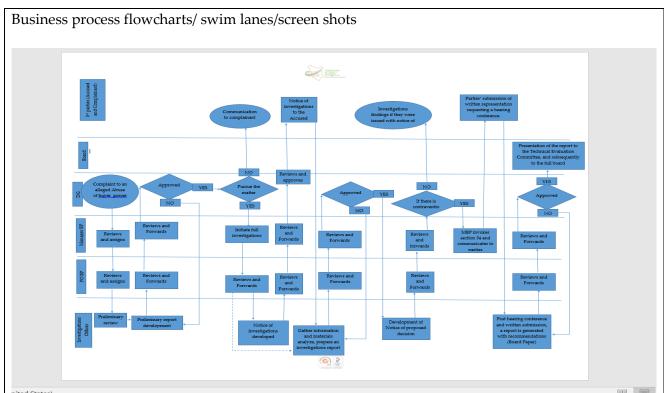

| STEPS/FLOW/SEQUENCE |                                                                                                                                                                                                                                                                                                                                                                                                               |                      |       |
|---------------------|---------------------------------------------------------------------------------------------------------------------------------------------------------------------------------------------------------------------------------------------------------------------------------------------------------------------------------------------------------------------------------------------------------------|----------------------|-------|
| Step                | Event/Activity/Action                                                                                                                                                                                                                                                                                                                                                                                         | Time/ No. Of<br>Days | Actor |
|                     | INPUTS:  • Receipt of Buyer Power Complaint; • Duly filled Complaint Form; • Submission by Parties; • Surveillance Reports & Interviews.  OUTPUTS: Complaints Analysis Report; Record of Meetings; Record of Interviews; Preliminary Findings Report; Notice of Investigation; Investigation Reports; Public Notices; Notice of Proposed Decision; Report on Findings; Board Pack; Determination of the Board |                      |       |
|                     | REQUIREMENT: Provide evidence: Contractual agreements, Local Purchase Orders, Delivery Notes, Invoices, Goods Received Notes, communication between parties, e.t.c                                                                                                                                                                                                                                            |                      |       |

| 1. | Screening Report and         |    | Manager, Buyer Power |
|----|------------------------------|----|----------------------|
| 1. | Communicating to the         |    | Wanager, Bayer rower |
|    | Complainant, including       |    |                      |
|    | whether the matter does not  |    |                      |
|    | fall within the Competition  |    |                      |
|    | Act.                         | 15 |                      |
| 2. |                              |    | Manager, Buyer Power |
|    | Preliminary Report           | 30 | ,                    |
| 3. | Outcome of the Preliminary   |    | Manager, Buyer Power |
|    | report –                     |    |                      |
|    | i. Advice the                |    |                      |
|    | complainant that             |    |                      |
|    | the matter does              |    |                      |
|    | not lie within the           |    |                      |
|    | mandate of the               |    |                      |
|    | Authority;                   |    |                      |
|    | ii. Referral to              |    |                      |
|    | relevant                     |    |                      |
|    | Government                   |    |                      |
|    | Agency where                 |    |                      |
|    | applicable;                  |    |                      |
|    | iii. Request for more        |    |                      |
|    | information                  |    |                      |
|    | iv. Raise a Notice of        |    |                      |
|    | Investigations               |    |                      |
|    |                              |    |                      |
|    |                              | 5  |                      |
| 4. |                              |    | Accused              |
|    |                              |    |                      |
|    | Notice of Investigations     | 21 | Manager, Buyer Power |
| 5. | Investigations Report &      |    |                      |
|    | Issuance of Notice of        |    |                      |
|    | Proposed Decision            | 30 | Manager, Buyer Power |
| 6. | Written Submissions and      |    |                      |
|    | Oral Representations by      |    |                      |
|    | concerned parties, if        |    | Party(ies)           |
|    | necessary, and Submission    |    |                      |
|    | of Report on Findings.       | 17 | Manager, Buyer Power |
| 7. | In matters where there is no |    | Manager – Buyer      |
|    | ABP violation, the case is   | 5  | Power                |
|    |                              | I  | <u> </u>             |

|    | closed and party(s)         |                 |                     |
|----|-----------------------------|-----------------|---------------------|
|    | informed.                   |                 |                     |
| 8. | In matters where an ABP     |                 |                     |
|    | violation is noted, a       |                 |                     |
|    | Management Paper is         |                 |                     |
|    | developed for submission to |                 |                     |
|    | the Technical Committee     |                 |                     |
|    | through the Director-       |                 | Manager – Buyer     |
|    | General.                    | 15              | Power               |
| 9. |                             |                 | Party(ies) & and    |
|    |                             | At any point    | Manager Buyer Power |
|    |                             | during          |                     |
|    | Settlement under the Act    | investigations. | Director-General    |

(Add rows as necessary)

## EXCEPTIONS TO THE NORMAL FLOWS

| Title                          | No.                  | Description            | Time | Actor                |
|--------------------------------|----------------------|------------------------|------|----------------------|
| Trigger 1:                     | 1.                   |                        | 14   | Manager, Buyer Power |
|                                |                      | Reminder 1             |      |                      |
| Accused party fails to respond | 2.                   |                        | 14   | Manager, Buyer Power |
| to the Notice of               |                      |                        |      |                      |
| Investigations                 |                      |                        |      |                      |
| within 21 days.                |                      | Reminder 2             |      |                      |
| Trigger 2:                     | 3.                   |                        | 4    | Manager, Buyer Power |
|                                |                      |                        |      |                      |
| Need to seek                   |                      |                        |      |                      |
| clarification or               |                      |                        |      |                      |
| seek more                      |                      |                        |      |                      |
| information from               |                      |                        |      |                      |
| the accused                    |                      |                        |      |                      |
| parties regarding              |                      |                        |      |                      |
| Notice of                      |                      |                        |      |                      |
| Investigation.                 |                      | Response/Clarification |      |                      |
| Trigger 3:                     | 4.                   |                        | 11   | Manager, Buyer Power |
| Outcome of the                 |                      |                        |      |                      |
| Investigations                 |                      |                        |      |                      |
| Report.                        |                      |                        |      |                      |
|                                |                      | Close or refer the     |      |                      |
|                                |                      | matter to the relevant |      |                      |
|                                |                      | Government agency.     |      |                      |
| Process Maps/Visu              | Process Maps/Visuals |                        |      |                      |